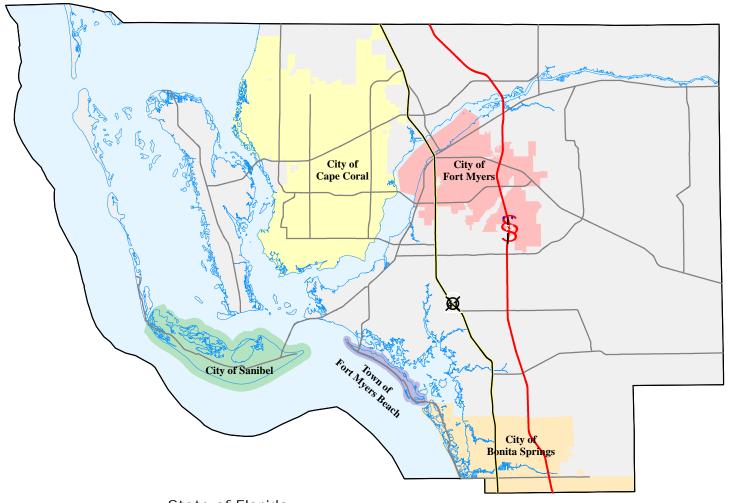

PHYSICAL FACTS: 811 Square Miles 486,596 Acres 589.6 Miles of Coastline

As of July 1, 2011